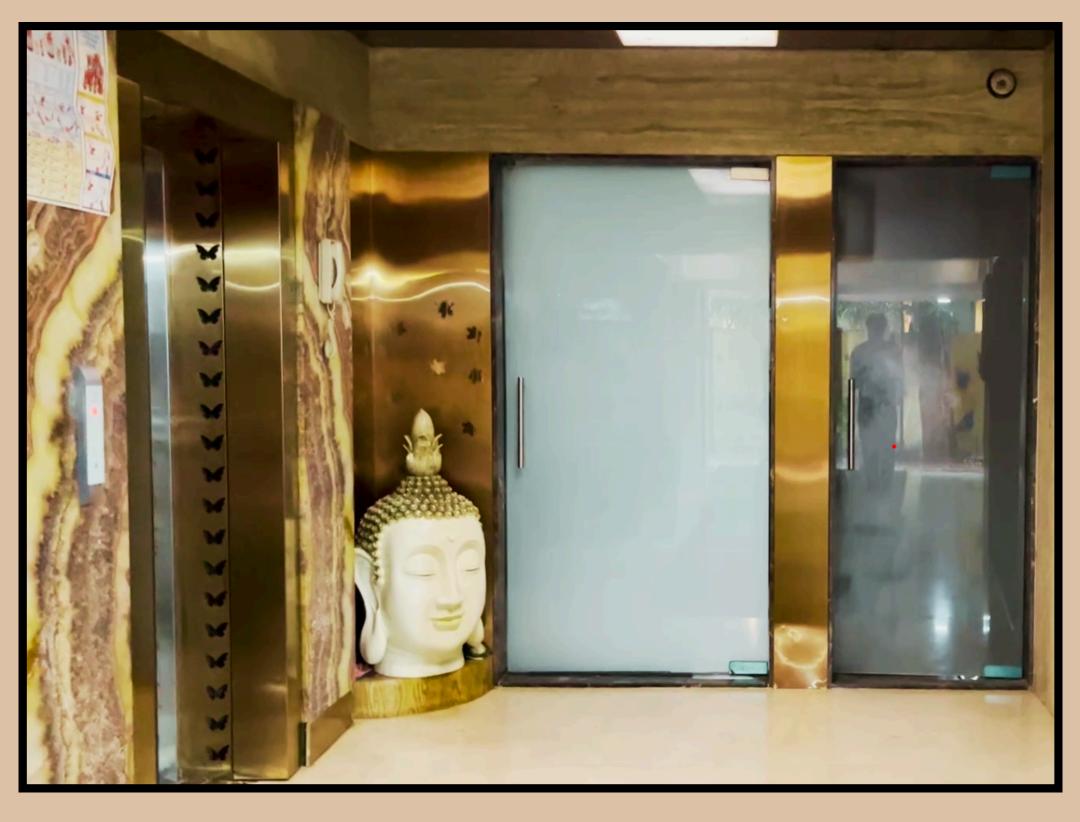

### **INTERIOR OF THE LOBBY**

a stunning lobby featuring a striking installation of laser-cut butterfly designs made from metal and onyx stone. The delicate butterflies are beautifully backlit, creating a mesmerizing interplay of light and shadow that captures attention. At the center of this inviting space sits a smart Buddha, serving as a focal element that combines elegance with a sense of tranquility. This thoughtful design seamlessly blends art, technology, and spirituality, making the lobby a unique and memorable experience for all who enter.