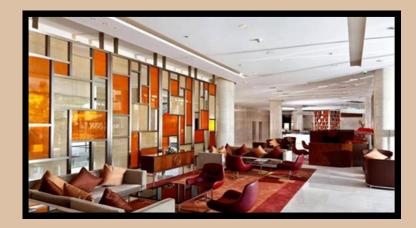

DIZED PAINT AROUND IT WITHOUT DAMAGING THE LANDSCAPE. ALONGSIDE WE ADDED LASER CUT BIRDS FLYING DIRECTIONAL TOWARDS THE SKY AND MERGING SEAMLESSLY WITH THE ORGANIC STYLE OF TREE AND BRANCHES



### **INTERIOR OF THE LOBBY**

a stunning lobby featuring a striking installation of laser-cut butterfly designs made from metal and onyx stone. The delicate butterflies are beautifully backlit, creating a mesmerizing interplay of light and shadow that captures attention. At the center of this inviting space sits a smart Buddha, serving as a focal element that combines elegance with a sense of tranquility. This thoughtful design seamlessly blends art, technology, and spirituality, making the lobby a unique and memorable experience for all who enter.

### EGYPTIAN THEMED GATE THE AMAZING, Khar West









# **COURTYARD MARRIOT**, COCHIN, FOR LULU GROUP

### BUTTERFLY STORY ALLURE, BANDRA WEST

WHAT MORE **ALLURING** THAN A BUTTERFLY, WHICH WAS OUR FOCAL PROP OF OUR PROJECT RIGHT FROM GATES TO CEILING





### DEALING WITH A BOUTIQUE STYLE LOBBY WE DEALT WITH THE DESIGN









#### LOOK FORWARD TO GREAT BUSINESS TOGETHER