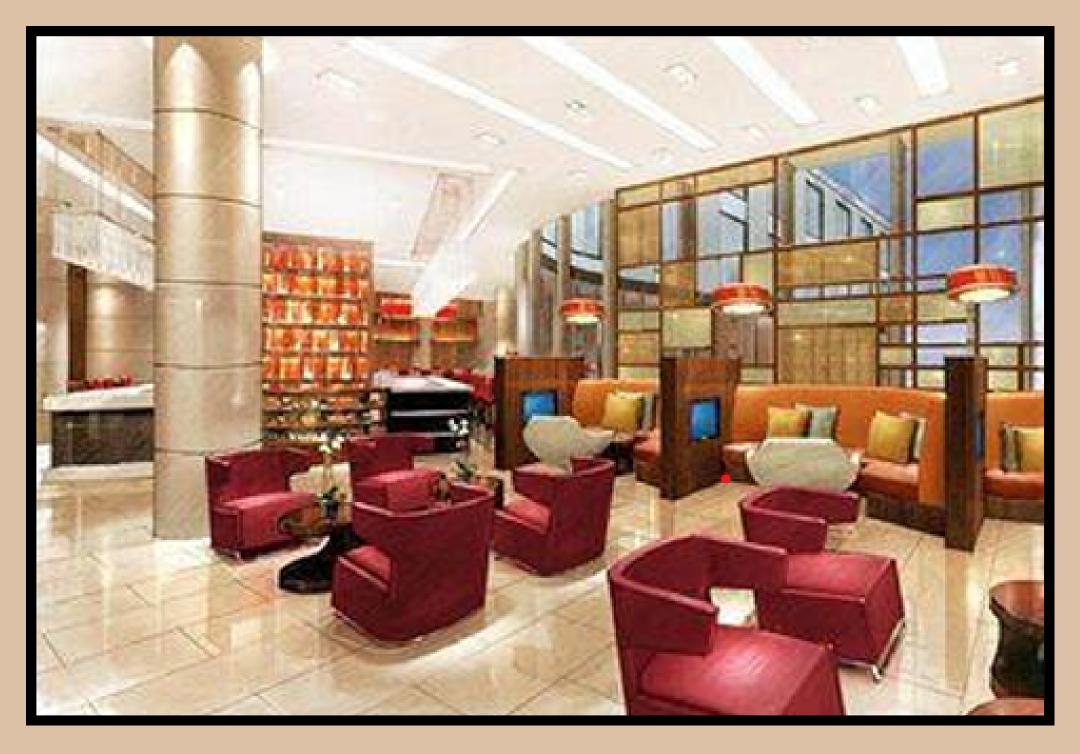

PAINT AROUND IT WITHOUT DAMAGING THE LANDSCAPE. ALONGSIDE WE ADDED LASER CUT BIRDS FLYING DIRECTIONAL TOWARDS THE SKY AND MERGING SEAMLESSLY WITH THE ORGANIC STYLE OF TREE AND BRANCHES



### **INTERIOR OF THE LOBBY**

a stunning lobby featuring a striking installation of laser-cut butterfly designs made from metal and onyx stone. The delicate butterflies are beautifully backlit, creating a mesmerizing interplay of light and shadow that captures attention. At the center of this inviting space sits a smart Buddha, serving as a focal element that combines elegance with a sense of tranquility. This thoughtful design seamlessly blends art, technology, and spirituality, making the lobby a unique and memorable experience for all who enter.

### EGYPTIAN THEMED GATE THE AMAZING, Khar West









# **COURTYARD MARRIOT**, COCHIN, FOR LULU GROUP

### BUTTERFLY STORY ALLURE, BANDRA WEST

WHAT MORE **ALLURING** THAN A BUTTERFLY, WHICH WAS OUR FOCAL PROP OF OUR PROJECT RIGHT FROM GATES TO CEILING





### DEALING WITH A BOUTIQUE STYLE LOBBY WE DEALT WITH THE DESIGN









#### LOOK FORWARD TO GREAT BUSINESS TOGETHER