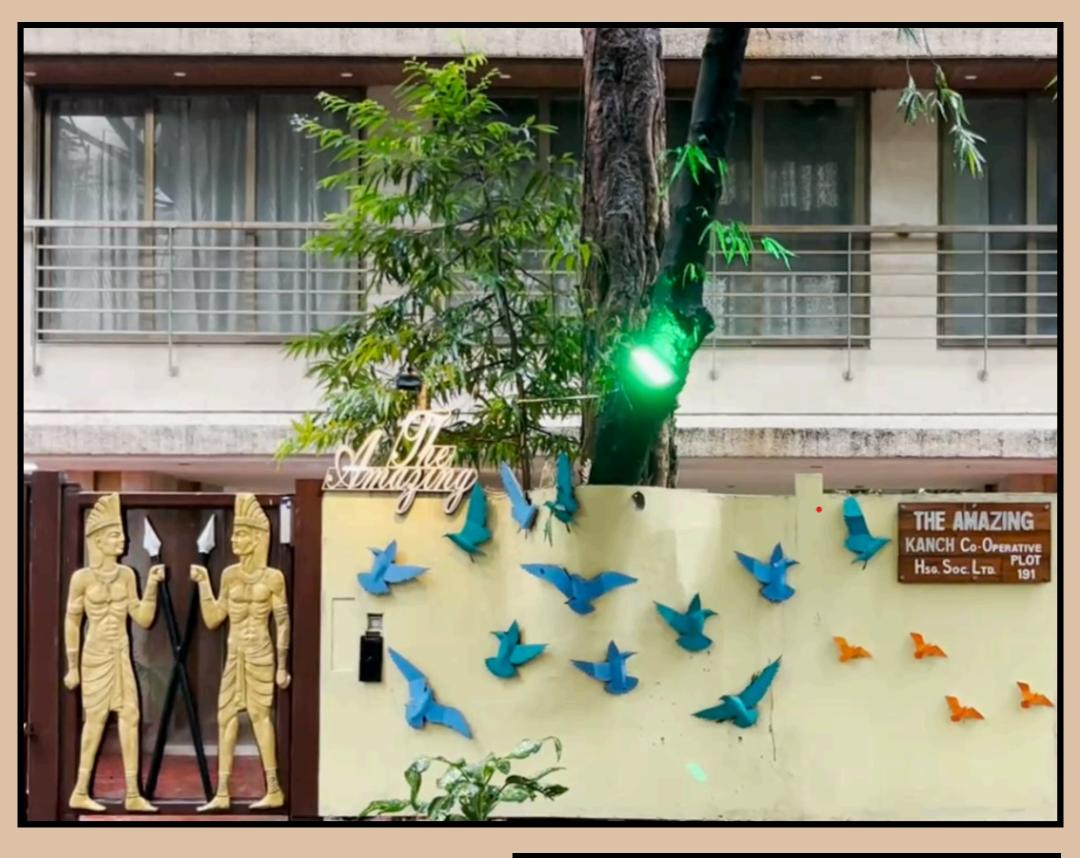

## EGYPTIAN THEMED GATE THE AMAZING, Khar West

NOT EVERY STORY BEGINS BEHIND THE DOORS MANY NARRATIONS START AT THE ENTRANCE

A PROJECT WHERE WE MADE A SMART USE OF SUSTAINALITY AND

#### **ECO-FRIENDLINESS**

THE SITE HAD A TREE RIGHT AT THE CENTRE OF SET-BACK AND INTERIOR CAMPUS LINE, FOR THE SAME WE WRAPPED THE METAL SHEET LAYERED WITH OXIDIZED PAINT AROUND IT WITHOUT DAMAGING THE LANDSCAPE. ALONGSIDE WE ADDED LASER CUT BIRDS FLYING DIRECTIONAL TOWARDS THE SKY AND MERGING SEAMLESSLY WITH THE ORGANIC STYLE OF TREE AND BRANCHES

### EGYPTIAN THEMED GATE THE AMAZING, Khar West