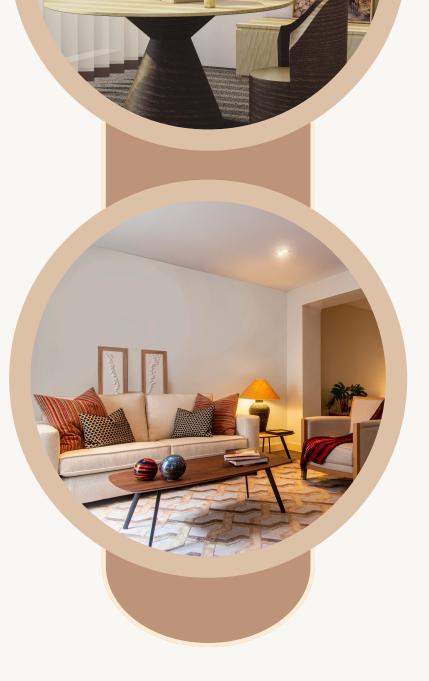

### **INTERIOR OF THE LOBBY**

a stunning lobby featuring a striking installation of laser-cut butterfly designs made from metal and onyx stone. The delicate butterflies are beautifully backlit, creating a mesmerizing interplay of light and shadow that captures attention. At the center of this inviting space sits a smart Buddha, serving as a focal element that combines elegance with a sense of tranquility. This thoughtful design seamlessly blends art, technology, and spirituality, making the lobby a unique and memorable experience for all who enter.