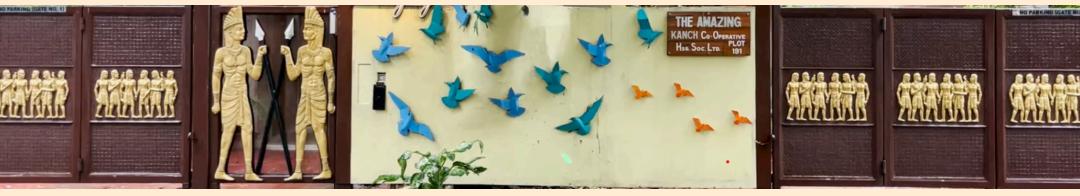

#### **ECO-FRIENDLINESS**

THE SITE HAD A TREE RIGHT AT THE CENTRE OF SET-BACK AND INTERIOR CAMPUS LINE, FOR THE SAME WE WRAPPED THE METAL SHEET LAYERED WITH OXIDIZED PAINT AROUND IT WITHOUT DAMAGING THE LANDSCAPE. ALONGSIDE WE ADDED LASER CUT BIRDS FLYING DIRECTIONAL TOWARDS THE SKY AND MERGING SEAMLESSLY WITH THE ORGANIC STYLE OF TREE AND BRANCHES