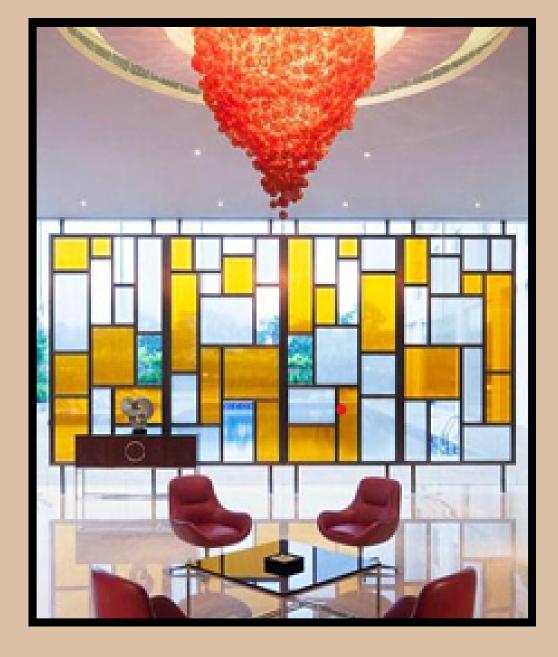

D PAINT AROUND IT WITHOUT DAMAGING THE LANDSCAPE. ALONGSIDE WE ADDED LASER CUT BIRDS FLYING DIRECTIONAL TOWARDS THE SKY AND MERGING SEAMLESSLY WITH THE ORGANIC STYLE OF TREE AND BRANCHES



### **INTERIOR OF THE LOBBY**

a stunning lobby featuring a striking installation of laser-cut butterfly designs made from metal and onyx stone. The delicate butterflies are beautifully backlit, creating a mesmerizing interplay of light and shadow that captures attention. At the center of this inviting space sits a smart Buddha, serving as a focal element that combines elegance with a sense of tranquility. This thoughtful design seamlessly blends art, technology, and spirituality, making the lobby a unique and memorable experience for all who enter.

### EGYPTIAN THEMED GATE THE AMAZING, Khar West









# **COURTYARD MARRIOT**, COCHIN, FOR LULU GROUP

### BUTTERFLY STORY ALLURE, BANDRA WEST

WHAT MORE **ALLURING** THAN A BUTTERFLY, WHICH WAS OUR FOCAL PROP OF OUR PROJECT RIGHT FROM GATES TO CEILING





### DEALING WITH A BOUTIQUE STYLE LOBBY WE DEALT WITH THE DESIGN









#### LOOK FORWARD TO GREAT BUSINESS TOGETHER