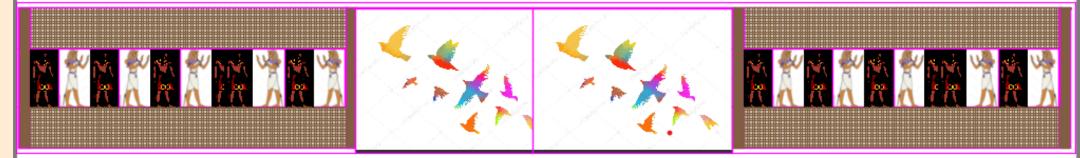

## EGYPTIAN

# THEMEDGATE A STORY OF EGYPTIAN ERA RIGHT AT THE ENTRANCE GATE MADE OF CAST IRON TN AUTOMATED STYLE

### **ACTUAL IMAGE**

### **2 DIMENSIONAL IMPRESSION**