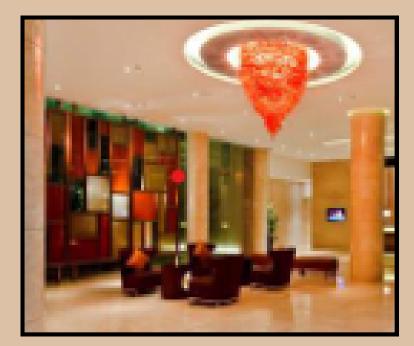

ZED PAINT AROUND IT WITHOUT DAMAGING THE LANDSCAPE. ALONGSIDE WE ADDED LASER CUT BIRDS FLYING DIRECTIONAL TOWARDS THE SKY AND MERGING SEAMLESSLY WITH THE ORGANIC STYLE OF TREE AND BRANCHES



### **INTERIOR OF THE LOBBY**

a stunning lobby featuring a striking installation of laser-cut butterfly designs made from metal and onyx stone. The delicate butterflies are beautifully backlit, creating a mesmerizing interplay of light and shadow that captures attention. At the center of this inviting space sits a smart Buddha, serving as a focal element that combines elegance with a sense of tranquility. This thoughtful design seamlessly blends art, technology, and spirituality, making the lobby a unique and memorable experience for all who enter.

### EGYPTIAN THEMED GATE THE AMAZING, Khar West









# **COURTYARD MARRIOT**, COCHIN, FOR LULU GROUP

### BUTTERFLY STORY ALLURE, BANDRA WEST

WHAT MORE **ALLURING** THAN A BUTTERFLY, WHICH WAS OUR FOCAL PROP OF OUR PROJECT RIGHT FROM GATES TO CEILING





### DEALING WITH A BOUTIQUE STYLE LOBBY WE DEALT WITH THE DESIGN









#### LOOK FORWARD TO GREAT BUSINESS TOGETHER