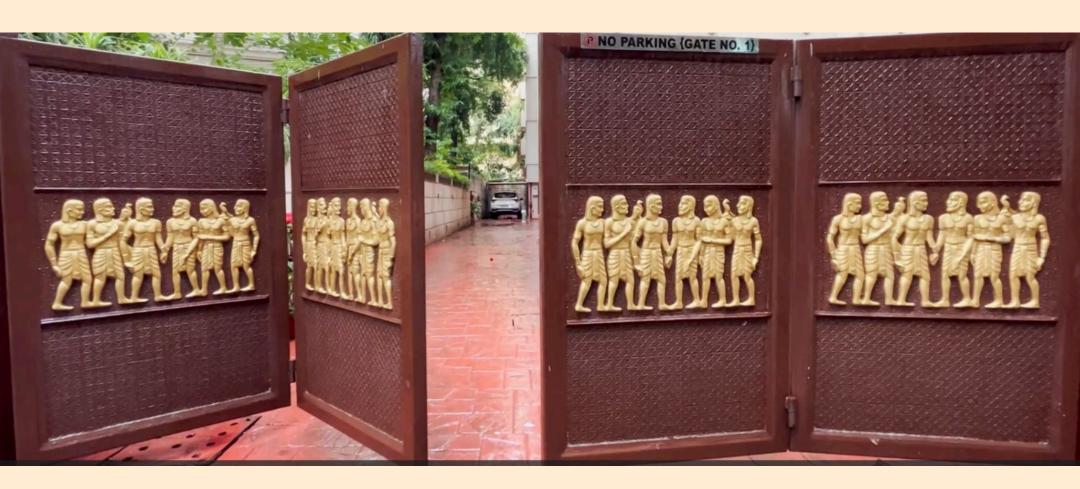

# THEMEDGATE A STORY OF EGYPTIAN ERA RIGHT AT THE ENTRANCE GATE MADE OF CAST IRON TN AUTOMATED STYLE

## EGYPTIAN THEMED GATE THE AMAZING, Khar West

NOT EVERY STORY BEGINS BEHIND THE DOORS MANY NARRATIONS START AT THE ENTRANCE

A PROJECT WHERE WE MADE A SMART USE OF SUSTAINALITY AND